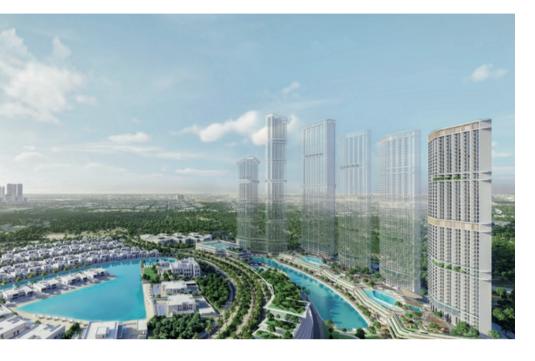

# 330 RIVERSIDE RESCENT

## **AED 1.14M**

Starting from

- 1 to 2 Bedroom Apartment
- Sky Garden on the 18th and 43rd floors
- Low Rise Villa Community
- Apartment Club Houses
- 80% During Construction
- 20% On Completion
- UAE Golden Visa Eligibility
- Handover Q2 2027

#### RISE TO HEAVENLY LUXURY AT 330 RIVERSIDE CRESCENT

- 57 stories of exceptional craftsmanship, defining a paramount address of luxury.
- Unveil an array of interconnected serenity, embracing beachfront views and retail experiences.
- Wellness spaces, infinity pool, and sports facilities create a private haven for well-being.
- Indulge in recreational activities at the sky garden while basking in breathtaking vistas.
- Engage in a dynamic community, fostering sports, events, and creative interactions.
- Location Highlights: 5 mins to Meydan Academy and Driving Range, 10 mins to Ras Al Khor Wild life Sanctuary, and 15 mins to Dubai Mall.